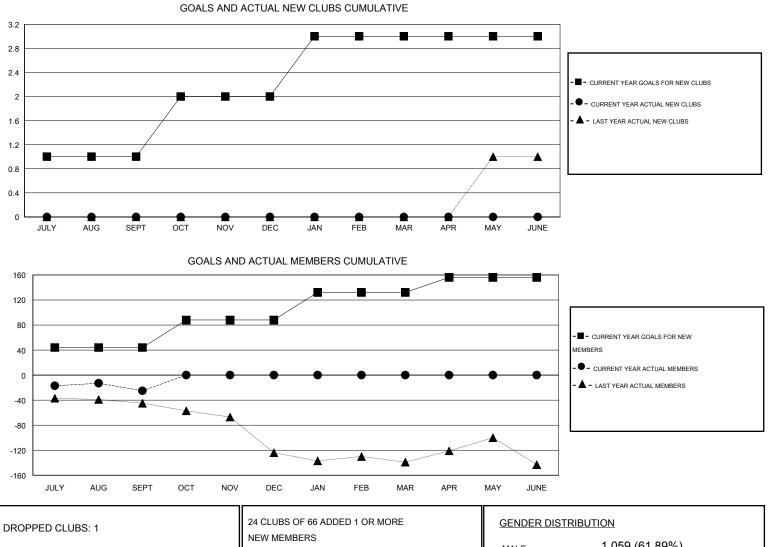

## LOCATION TEXAS

|                             |                  | Clubs             |                  |                  | Members                     |                    |                                     |                    |                  |  |
|-----------------------------|------------------|-------------------|------------------|------------------|-----------------------------|--------------------|-------------------------------------|--------------------|------------------|--|
|                             | RESU             | LTS FOR 2016-2017 |                  |                  | RESULTS FOR 2016-2017       |                    |                                     |                    |                  |  |
| QUARTER                     | NEW CLUB<br>GOAL | NEW CLUBS         | DROPPED<br>CLUBS | NET<br>GAIN/LOSS | QUARTER                     | NEW MEMBER<br>GOAL | CHARTER AND<br>NEW MEMBERS<br>ADDED | DROPPED<br>MEMBERS | NET<br>GAIN/LOSS |  |
| JULY/AUG/SEPT               | 1                | 0                 | 1                | -1               | JULY/AUG/SEPT               | 44                 | 56                                  | 81                 | -25              |  |
| OCT/NOV/DEC                 | 1                | 0                 | 0<br>0           | 0                | OCT/NOV/DEC                 | 44<br>44           | 0                                   | 0                  | 0                |  |
| JAN/FEB/MAR<br>APR/MAY/JUNE | 0                | 0                 | 0                | 0                | JAN/FEB/MAR<br>APR/MAY/JUNE | 24                 | 0                                   | 0                  | 0                |  |

| DROPPED CLUBS: 1 |        | 24 CLUBS OF 66 ADDED 1 OR MORE                      | GENDER DISTRIBUTION |                |     |
|------------------|--------|-----------------------------------------------------|---------------------|----------------|-----|
|                  |        | NEW MEMBERS                                         | MALE                | 1,059 (61.89%) |     |
|                  |        | 4                                                   | FEMALE              | 652 (38.11%)   |     |
| DROPPED MEMBERS  |        |                                                     |                     |                |     |
| DECEASED         | 7      | CLICK HERE FOR HEALTH                               |                     |                | 070 |
| CLUB CANCELLED   | 9      | ASSESSMENT DATA                                     | FAMILY UNIT MEMBERS |                | 276 |
| OTHER            | 65     | AGGEGGMENT DATA                                     | HEAD OF HOUSEHOLD   |                | 135 |
| TOTAL            | 81     |                                                     | NON-HEAD OF HOUSEHO | 141            |     |
| MDD0101          | @ Carr | wight 2010, Liene Clube Internetional, All Dights D | a a a m ( a d       |                |     |